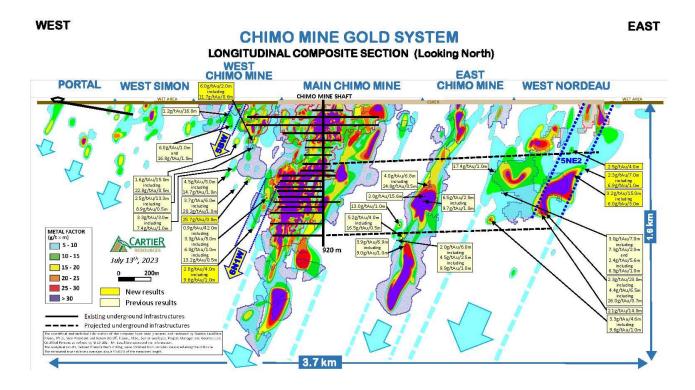

Cartier reported the following:

"West Nordeau Sector: Drilling intersected new values of **3.2** g/t Au over **15.0** m including **6.0** g/t Au over **3.0** m, as well as **2.3** g/t Au over **7.0** m including **6.9** g/t Au over **1.0** m. These new results, located between 450 m and 575 m depth, increase the depth extension of the 5NE2 Gold Zone by 175 m."

The Chimo Mine Gold System <u>Longitudinal Composite Section</u> below published by Cartier shows the current drill results and placement of the Nordeau West royalty claims.

This press release was written by Jack Stoch, Geo., President and CEO of Globex in his capacity as a Qualified Person (Q.P.) under NI 43-101.